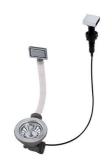

### **OPTIONAL AUTOMATIC WASTE FITTINGS**

Automatic waste fitting - PM 8407 113

Space automatic waste fitting - PA 8407 108

Space automatic waste fitting - PE 8407 109

Space Light automatic waste fitting
- PL
8407 117