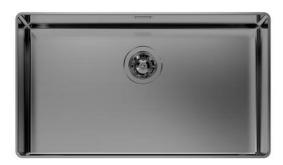

### **Sink Phantom Gun Metal**

Kitchen Sinks Code: 4371 006

### **DETAILS**

| Edge/Installation Type | Flush-mount   Top-mount    |
|------------------------|----------------------------|
| Material               | AISI 304 stainless steel   |
| Texture                | Brushed in line            |
| Finish                 | PVD                        |
| Coloring               | Gun Metal                  |
| Base                   | 80 cm                      |
| Width                  | 72.6 cm                    |
| Dimensions             | 726x416 mm                 |
| Bowl dimension         | 710 x 400 mm               |
| Base Width Dimensions  | 80 cm  72.6 cm  726x416 mm |