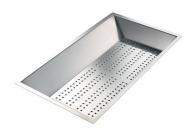

#### Stainless steel perforated tray

8151 000

\* only in combination with the accessory 8644 101

Stainless steel perforated tray PVD Copper

8151 008

Stainless steel perforated tray PVD Gold

8151 009

Stainless steel perforated tray PVD Gun Metal