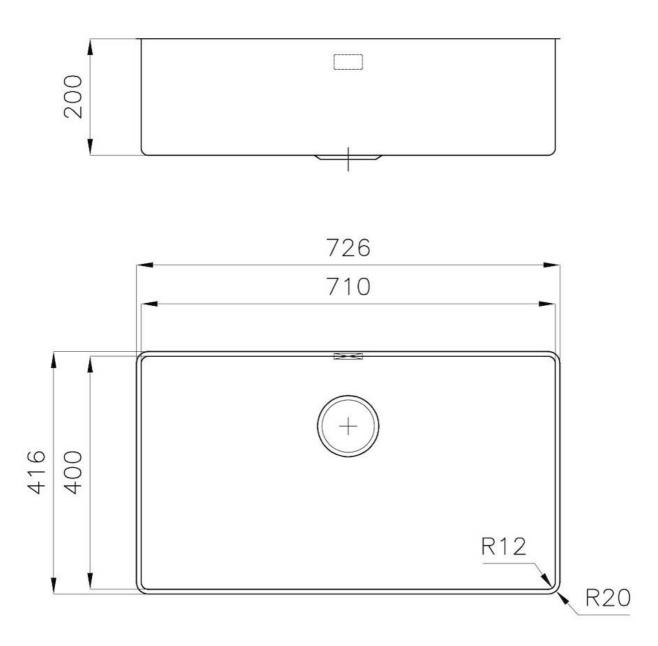

### **DETAILS**

| Edge/Installation Type | Flush-mount   Top-mount    |
|------------------------|----------------------------|
| Material               | AISI 304 stainless steel   |
| Texture                | Brushed in line            |
| Finish                 | PVD                        |
| Coloring               | Gun Metal                  |
| Base                   | 80 cm                      |
| Width                  | 72.6 cm                    |
| Dimensions             | 726x416 mm                 |
| Bowl dimension         | 710 x 400 mm               |
| Base Width Dimensions  | 80 cm  72.6 cm  726x416 mm |

### **TECHNICAL DATA**