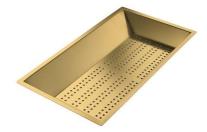

#### Stainless steel perforated tray

8151 000

\* only in combination with the accessory 8644 101

Stainless steel perforated tray PVD Copper

8151 008

Stainless steel perforated tray PVD Gold

8151 009

Stainless steel perforated tray PVD Gun Metal

8151 006