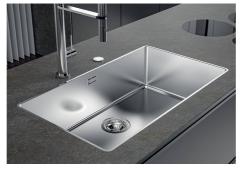

| Built-in hole             | View technical data sheet                                                                                                                                                                                                                                                                                                                                                                                                             |
|---------------------------|---------------------------------------------------------------------------------------------------------------------------------------------------------------------------------------------------------------------------------------------------------------------------------------------------------------------------------------------------------------------------------------------------------------------------------------|
| Standard fittings         | Fixing hooks, gasket, drain, overflow and siphon, boxed packing                                                                                                                                                                                                                                                                                                                                                                       |
| Mixer holes               | No standard holes                                                                                                                                                                                                                                                                                                                                                                                                                     |
| Drainer                   | No                                                                                                                                                                                                                                                                                                                                                                                                                                    |
| Waste fitting             | 3,5" drain                                                                                                                                                                                                                                                                                                                                                                                                                            |
| Number of bowls           | 1 bowl                                                                                                                                                                                                                                                                                                                                                                                                                                |
| FEATURES                  |                                                                                                                                                                                                                                                                                                                                                                                                                                       |
| Basket 3,5" waste fitting | The drain is equipped with a large 3.5" drain, with the practical basket cap that prevents the discharge of solid parts.                                                                                                                                                                                                                                                                                                              |
| Deep bowls                | This bowls reach an important depth, over 20 cm, thanks to the advanced production                                                                                                                                                                                                                                                                                                                                                    |
|                           | technology, that can be offer great capiency and practicity in all the washing operations.                                                                                                                                                                                                                                                                                                                                            |
| Gun Metal                 | The Gun Metal finish is obtained by treating steel with a physical process called PVD (Phisical Vacuum Deposition) which deposits particles of noble metals on the surface. The result is a unique and refined aesthetic effect, and an improvement of the mechanical properties of the steel which is more resistant to impact and scratches.                                                                                        |
| Gun Metal  High thickness | The Gun Metal finish is obtained by treating steel with a physical process called PVD (Phisical Vacuum Deposition) which deposits particles of noble metals on the surface. The result is a unique and refined aesthetic effect, and an improvement of the mechanical properties of the                                                                                                                                               |
|                           | The Gun Metal finish is obtained by treating steel with a physical process called PVD (Phisical Vacuum Deposition) which deposits particles of noble metals on the surface. The result is a unique and refined aesthetic effect, and an improvement of the mechanical properties of the steel which is more resistant to impact and scratches.  Imm thick steel. A significant thickness, which guarantees the maximum sturdiness and |