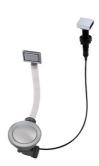

only in combination with the accessory 8644 101

Stainless steel plate rack



Stainless steel plate rack 8100 201



**White bowl** 8153 100



Black grid 8100 617



Graters kit with ring-holder and food collection tray

8159 101

\* only in combination with the accessory 8644 101



Griglia Black

8100 653



Griglia Black

8100 651



Griglia Black

8100 652



Iroko-wood sliding chopping board with stainless steel colander

8644 044



#### Stainless steel perforated tray

8151 000

\* only in combination with the accessory 8644 101



Stainless steel perforated tray PVD Copper

8151 008



Stainless steel perforated tray PVD Gold

8151 009



Stainless steel perforated tray PVD Gun Metal

8151 006



### **OPTIONAL AUTOMATIC WASTE FITTINGS**



Automatic waste fitting - PM 8407 113



Space automatic waste fitting - PA 8407 108



Space automatic waste fitting - PE 8407 109



Space Light automatic waste fitting
- PL
8407 117



Space Push automatic waste fitting

- PP

8407 116