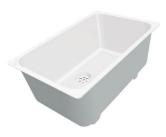

### **Sink Phantom Gun Metal**

Kitchen Sinks Code: 4371 006

### **DETAILS**

| Edge/Installation Type | Flush-mount   Top-mount    |
|------------------------|----------------------------|
| Material               | AISI 304 stainless steel   |
| Texture                | Brushed in line            |
| Finish                 | PVD                        |
| Coloring               | Gun Metal                  |
| Base                   | 80 cm                      |
| Width                  | 72.6 cm                    |
| Dimensions             | 726x416 mm                 |
| Bowl dimension         | 710 x 400 mm               |
| Base Width Dimensions  | 80 cm  72.6 cm  726x416 mm |