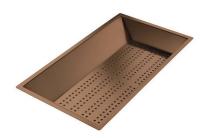

#### Stainless steel perforated tray

8151 000

\* only in combination with the accessory 8644 101

Stainless steel perforated tray PVD Copper

8151 008

Stainless steel perforated tray PVD Gold

8151 009

Stainless steel perforated tray PVD Gun Metal