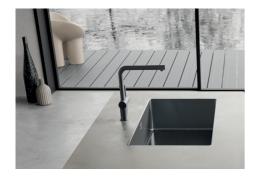

### **Sink Phantom Gun Metal**

Kitchen Sinks Code: 4371 006

### **DETAILS**

| Edge/Installation Type | Flush-mount   Top-mount    |
|------------------------|----------------------------|
| Material               | AISI 304 stainless steel   |
| Texture                | Brushed in line            |
| Finish                 | PVD                        |
| Coloring               | Gun Metal                  |
| Base                   | 80 cm                      |
| Width                  | 72.6 cm                    |
| Dimensions             | 726x416 mm                 |
| Bowl dimension         | 710 x 400 mm               |
| Base Width Dimensions  | 80 cm  72.6 cm  726x416 mm |