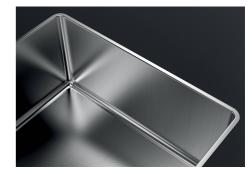

| Built-in hole             | View technical data sheet                                                                                                                                                                                                                                                                                                                                                                                                             |
|---------------------------|---------------------------------------------------------------------------------------------------------------------------------------------------------------------------------------------------------------------------------------------------------------------------------------------------------------------------------------------------------------------------------------------------------------------------------------|
| Standard fittings         | Fixing hooks, gasket, drain, overflow and siphon, boxed packing                                                                                                                                                                                                                                                                                                                                                                       |
| Mixer holes               | No standard holes                                                                                                                                                                                                                                                                                                                                                                                                                     |
| Drainer                   | No                                                                                                                                                                                                                                                                                                                                                                                                                                    |
| Waste fitting             | 3,5" drain                                                                                                                                                                                                                                                                                                                                                                                                                            |
| Number of bowls           | 1 bowl                                                                                                                                                                                                                                                                                                                                                                                                                                |
| FEATURES                  |                                                                                                                                                                                                                                                                                                                                                                                                                                       |
| Basket 3,5" waste fitting | The drain is equipped with a large 3.5" drain, with the practical basket cap that prevents the discharge of solid parts.                                                                                                                                                                                                                                                                                                              |
| Deep bowls                | This bowls reach an important depth, over 20 cm, thanks to the advanced production                                                                                                                                                                                                                                                                                                                                                    |
|                           | technology, that can be offer great capiency and practicity in all the washing operations.                                                                                                                                                                                                                                                                                                                                            |
| Gun Metal                 | The Gun Metal finish is obtained by treating steel with a physical process called PVD (Phisical Vacuum Deposition) which deposits particles of noble metals on the surface. The result is a unique and refined aesthetic effect, and an improvement of the mechanical properties of the steel which is more resistant to impact and scratches.                                                                                        |
| Gun Metal  High thickness | The Gun Metal finish is obtained by treating steel with a physical process called PVD (Phisical Vacuum Deposition) which deposits particles of noble metals on the surface. The result is a unique and refined aesthetic effect, and an improvement of the mechanical properties of the                                                                                                                                               |
|                           | The Gun Metal finish is obtained by treating steel with a physical process called PVD (Phisical Vacuum Deposition) which deposits particles of noble metals on the surface. The result is a unique and refined aesthetic effect, and an improvement of the mechanical properties of the steel which is more resistant to impact and scratches.  Imm thick steel. A significant thickness, which guarantees the maximum sturdiness and |