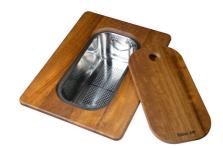

Griglia Black

8100 653

Griglia Black

8100 651

Griglia Black

8100 652

Iroko-wood sliding chopping board with stainless steel colander

8644 044